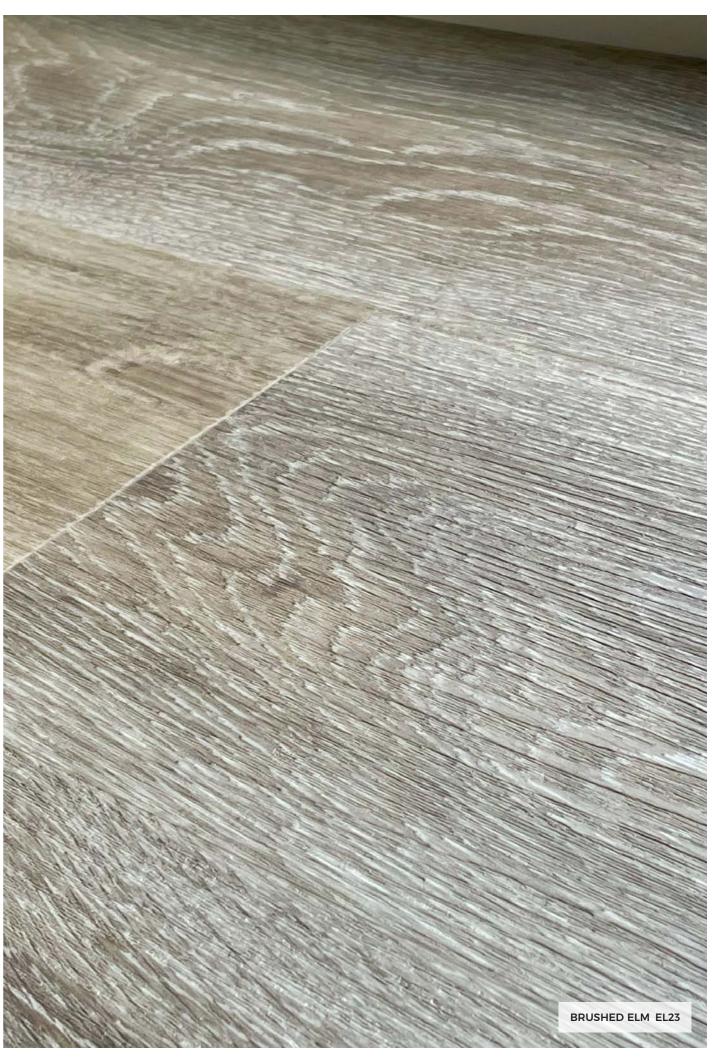

- 0.5mm wear layer
- 100% recyclable + Phthalate free
- LIFETIME Residential Warranty
- 15 year Commercial Warranty
- Plank size: 1228mm × 185mm

CASHEW EL20

BRUSHED ELM EL23

SHALE OAK EL26

DRIFTWOOD EL21

DUSKY OAK EL24