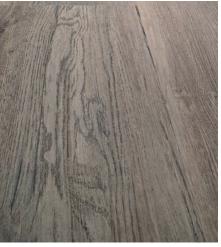

## **ELEMENTS LVT**

With natural swirls, subtle lines and soft hues, the Elements Realistic Embossed LVT Collection has an authentic finish, designed to perfectly replicate and imitate natural real wood flooring, all while being fully waterproof and extremely durable with engineered toughness.

The waterproof properties and overall outstanding performance make Elements LVT an especially good choice for every room in the home, as well as being suitable for communal or office areas. With the wide planks and 4-sided micro-bevelled edges, you would be forgiven for believing it wasn't real wood!