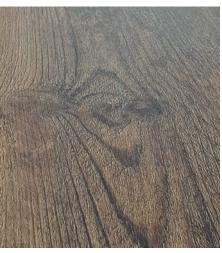

## **ELEMENTS LVT**

With natural swirls, subtle lines and soft hues, the Elements Realistic Embossed LVT Collection has an authentic finish, designed to perfectly replicate and imitate natural real wood flooring, all while being fully waterproof and extremely durable with engineered toughness.

The waterproof properties and overall outstanding performance make Elements LVT an especially good choice for every room in the home, as well as being suitable for communal or office areas. With the wide planks and 4-sided micro-bevelled edges, you would be forgiven for believing it wasn't real wood!