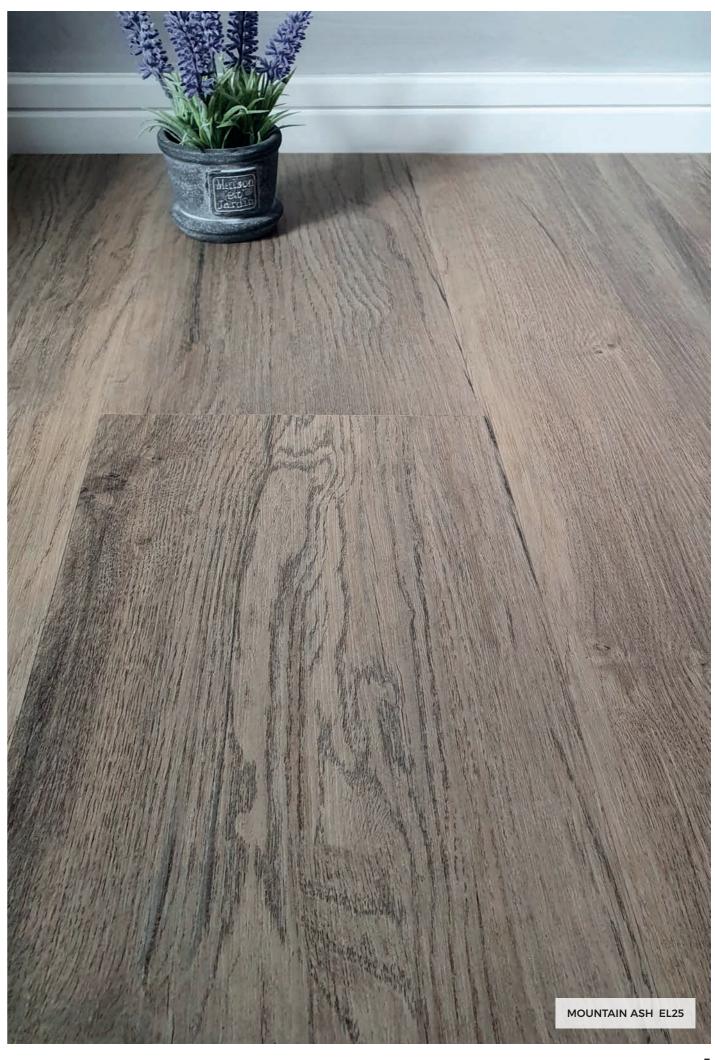

- 0.5mm wear layer
- 100% recyclable + Phthalate free
- LIFETIME Residential Warranty
- 15 year Commercial Warranty
- Plank size: 1228mm × 185mm

CASHEW EL20

BRUSHED ELM EL23

SHALE OAK EL26

DRIFTWOOD EL21

DUSKY OAK EL24

SMOKED OAK EL27

BOATHOUSE EL22

MOUNTAIN ASH EL25

VINTAGE OAK EL28

WILLOW BARK EL29