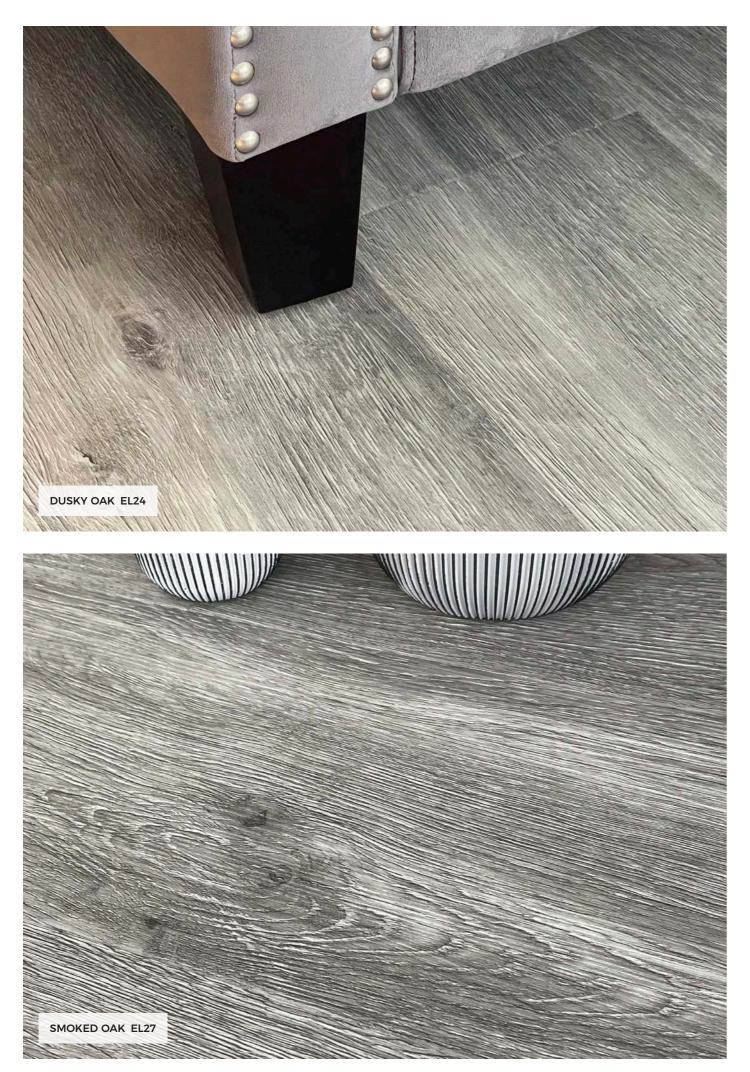

- 0.5mm wear layer
- 100% recyclable + Phthalate free
- LIFETIME Residential Warranty
- 15 year Commercial Warranty
- Plank size: 1228mm × 185mm

CASHEW EL20

BRUSHED ELM EL23

SHALE OAK EL26

DRIFTWOOD EL21

DUSKY OAK EL24

SMOKED OAK EL27

BOATHOUSE EL22

MOUNTAIN ASH EL25

VINTAGE OAK EL28

WILLOW BARK EL29