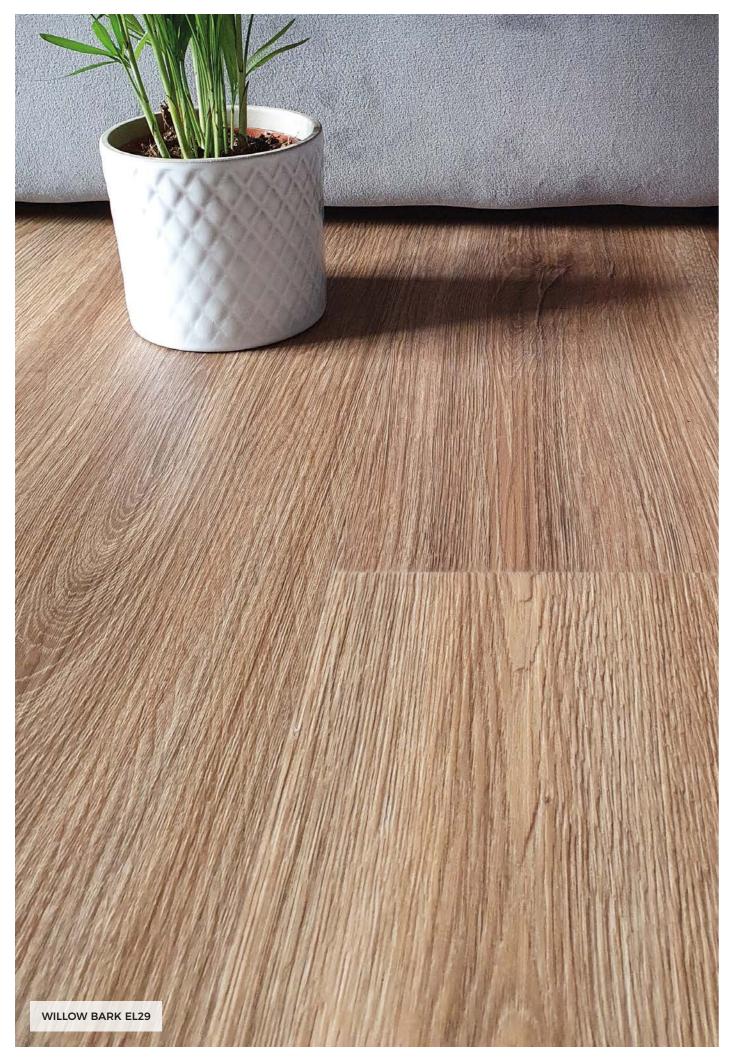

for communal or office areas. With the wide planks and 4-sided micro-bevelled edges, you would be forgiven for believing it wasn't real wood!

Herringbone is available in 6 colourways while planks are available in 10. Elements offers you complete peace of mind with a fully-backed lifetime residential warranty and a 15 year commercial warranty as well as being a fully recyclable flooring product.

- Heavy Contract Use
- 4 micro-bevelled edges per plank
  100%
- 0.5mm wear layer + UFH suitable
- Planks: 10 colourways
- Herringbone: 6 colourways
- Water resistant + easy to clean
- 100% recyclable + Phthalate free
- LIFETIME Residential Warranty
- 15 year Commercial Warranty
- Planks: 1228×185mm / Herringbone 590×118mm

## PLANKS COLLECTION (10 COLOURS)









**15 YEAR** 





















CASHEW EL20



BRUSHED ELM EL23



SHALE OAK EL26





DRIFTWOOD EL21



DUSTY OAK EL24



SMOKED OAK EL27



BOATHOUSE EL22



MOUNTAIN ASH EL25



VINTAGE OAK EL28



WILLOW BARK EL29

## HERRINGBONE COLLECTION (6 COLOURS)































AUTUMN PINE EL33



BEACHCOMBER OAK EL31





COOL WASHED OAK EL34



WARM OAK EL35