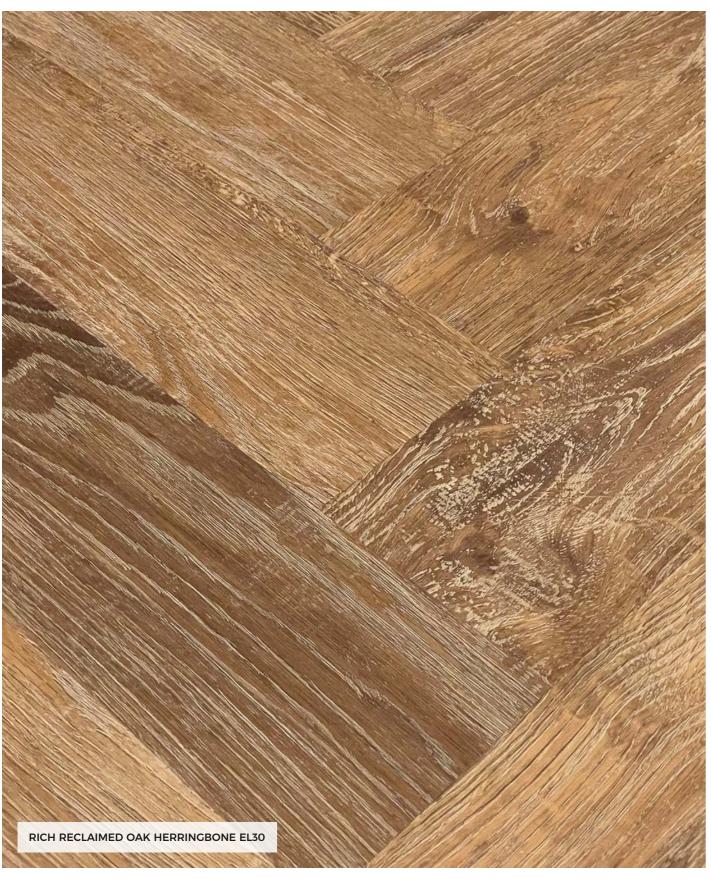

RICH RECLAIMED OAK HERRINGBONE EL30

## HERRINGBONE COLLECTION (6 COLOURS)

AUTUMN PINE EL33

BEACHCOMBER OAK EL31

COOL WASHED OAK EL34

WARM OAK EL35