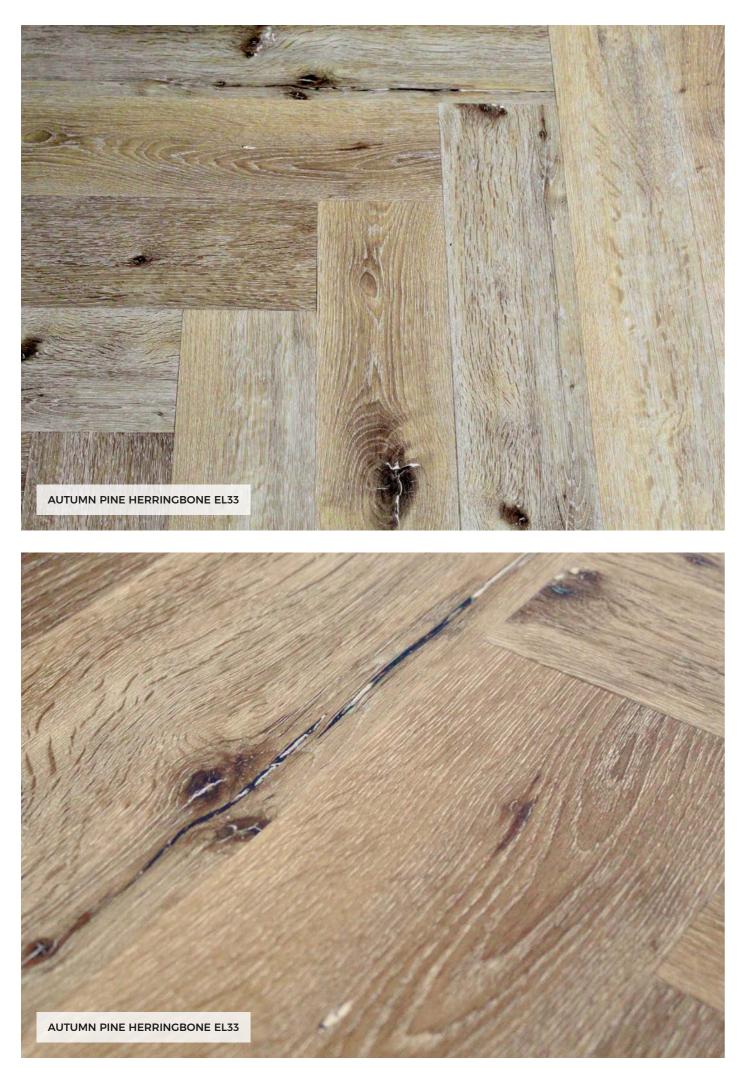

## HERRINGBONE COLLECTION (6 COLOURS)

AUTUMN PINE EL33

BEACHCOMBER OAK EL31

COOL WASHED OAK EL34

WARM OAK EL35