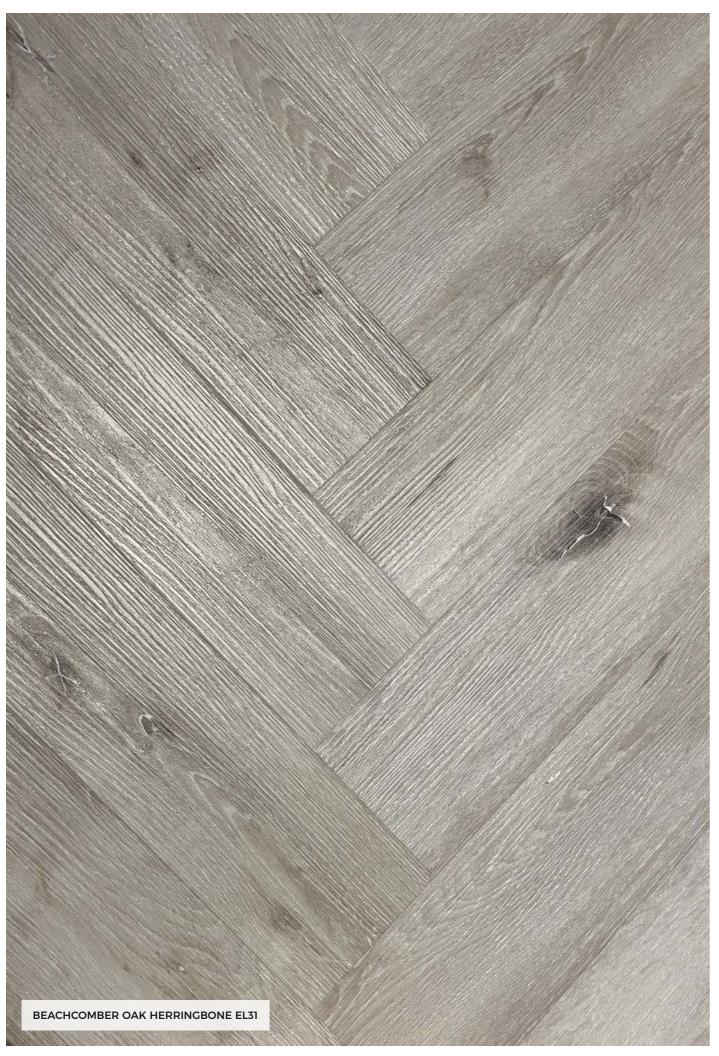

## HERRINGBONE COLLECTION (6 COLOURS)

AUTUMN PINE EL33

BEACHCOMBER OAK EL31

COOL WASHED OAK EL34

WARM OAK EL35