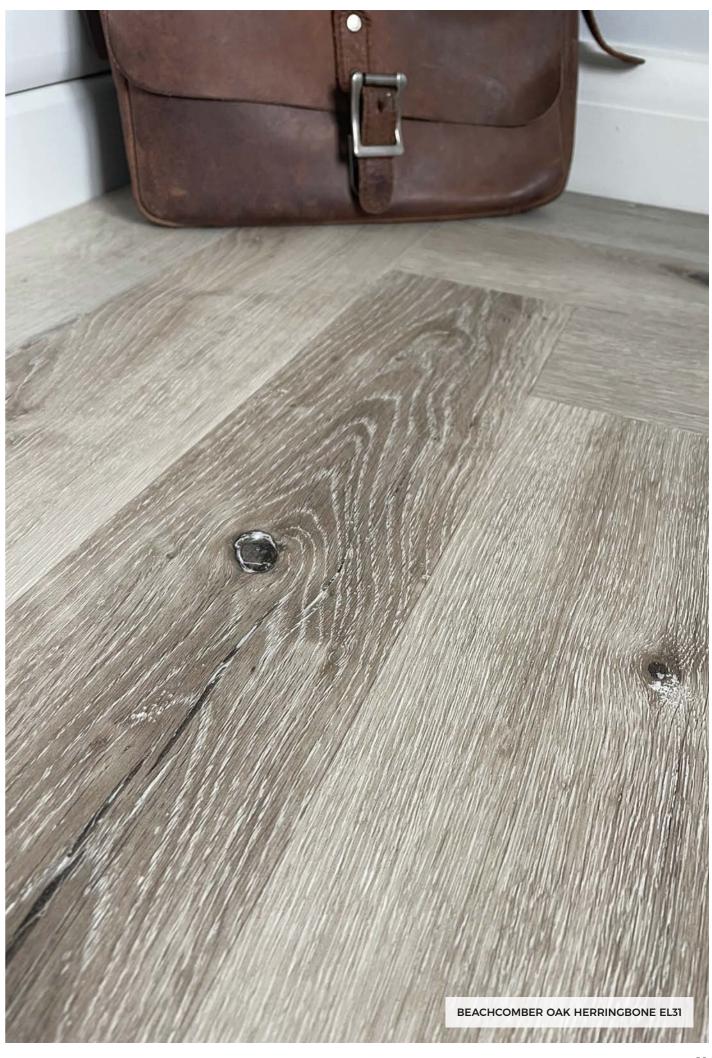

## HERRINGBONE COLLECTION (6 COLOURS)

AUTUMN PINE EL33

BEACHCOMBER OAK EL31

COOL WASHED OAK EL34

WARM OAK EL35