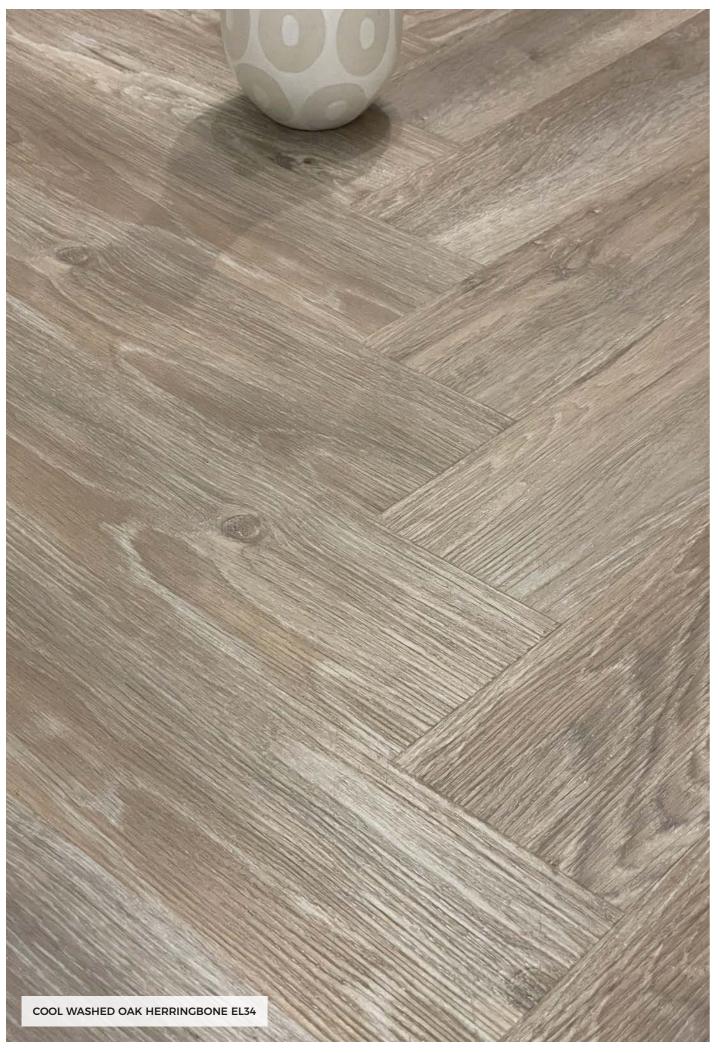

## HERRINGBONE COLLECTION (6 COLOURS)

AUTUMN PINE EL33

BEACHCOMBER OAK EL31

COOL WASHED OAK EL34

WARM OAK EL35