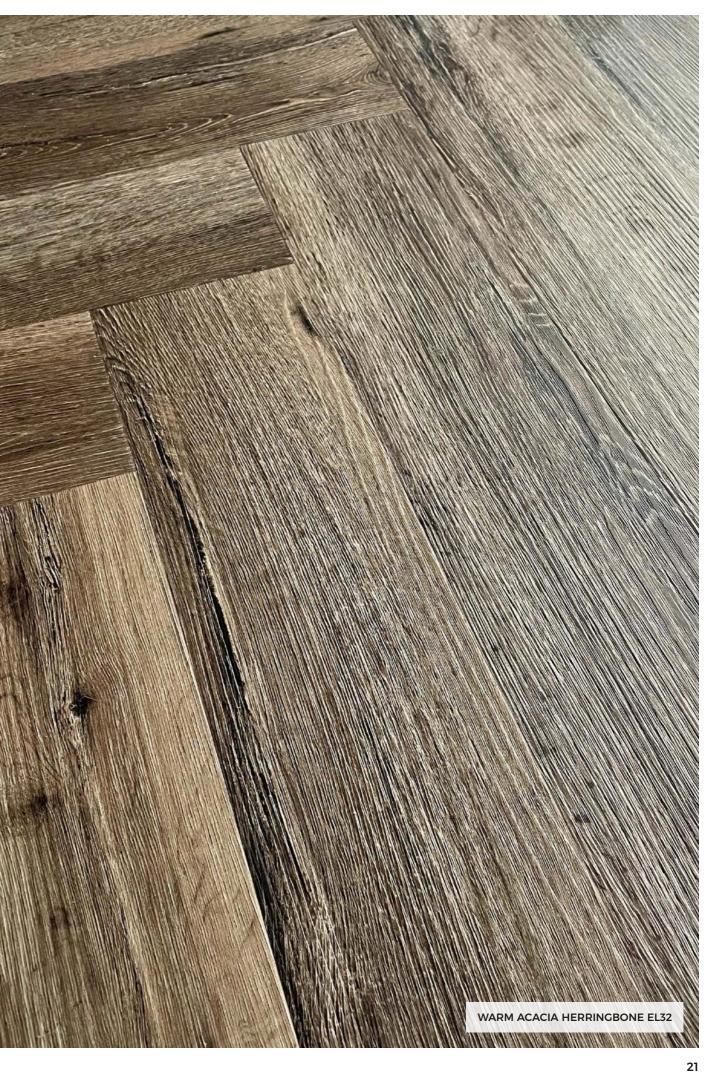

## HERRINGBONE COLLECTION (6 COLOURS)

AUTUMN PINE EL33

BEACHCOMBER OAK EL31

COOL WASHED OAK EL34

WARM OAK EL35