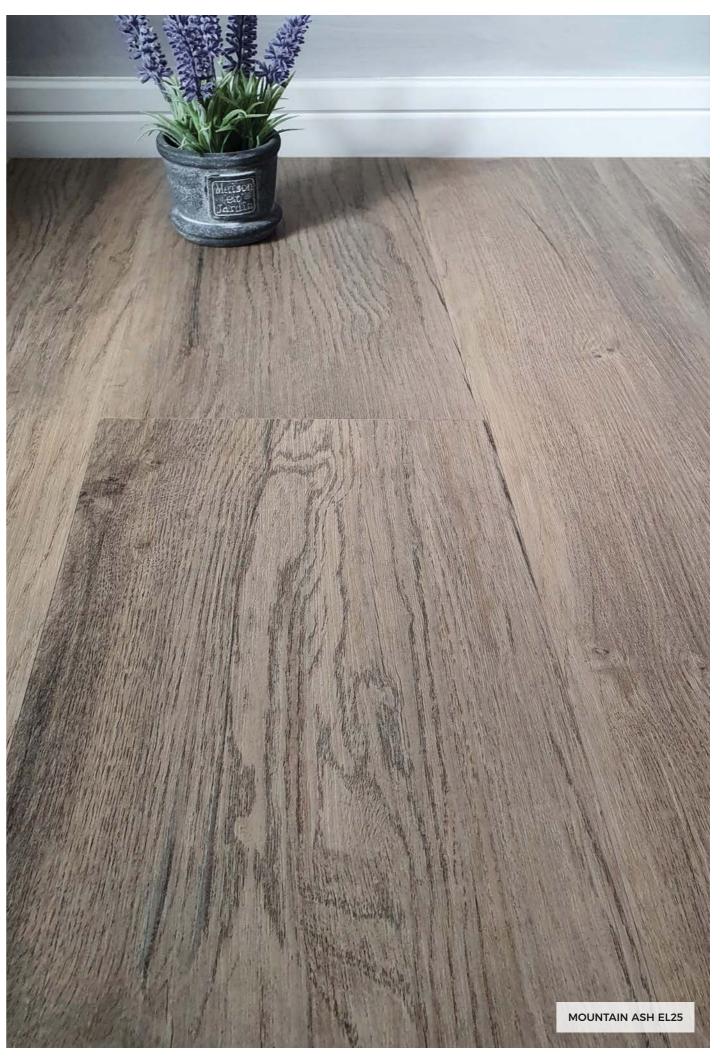

g suitable for communal or office areas. With the wide planks and 4-sided micro-bevelled edges, you would be forgiven for believing it wasn't real wood!

Herringbone is available in 6 colourways while planks are available in 10. Elements offers you complete peace of mind with a fully-backed lifetime residential warranty and a 15 year commercial warranty as well as being a fully recyclable flooring product.

- Heavy Contract Use
- 4 micro-bevelled edges per plank
  100%
- 0.5mm wear layer + UFH suitable
- Planks: 10 colourways
- Herringbone: 6 colourways
- Water resistant + easy to clean
- 100% recyclable + Phthalate free
- LIFETIME Residential Warranty
- 15 year Commercial Warranty
- Planks: 1228×185mm / Herringbone 590×118mm

## PLANKS COLLECTION (10 COLOURS)









**15 YEAR** 





















CASHEW EL20



BRUSHED ELM EL23



SHALE OAK EL26





DRIFTWOOD EL21



DUSTY OAK EL24



SMOKED OAK EL27



BOATHOUSE EL22



MOUNTAIN ASH EL25



VINTAGE OAK EL28



WILLOW BARK EL29

## HERRINGBONE COLLECTION (6 COLOURS)































AUTUMN PINE EL33



BEACHCOMBER OAK EL31





COOL WASHED OAK EL34



WARM OAK EL35