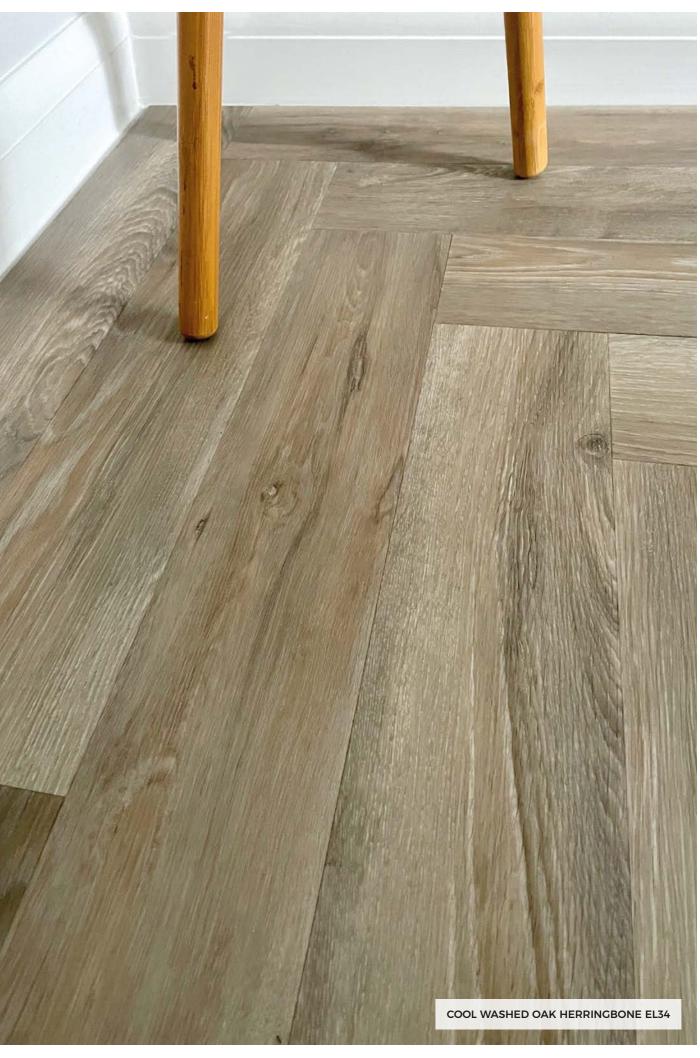

## HERRINGBONE COLLECTION (6 COLOURS)

AUTUMN PINE EL33

BEACHCOMBER OAK EL31

COOL WASHED OAK EL34

WARM OAK EL35