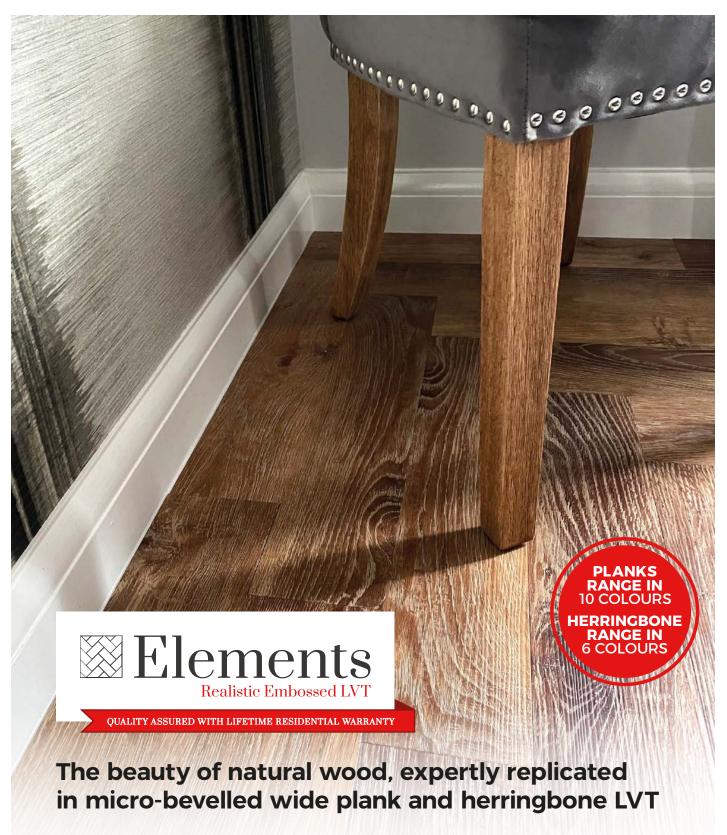

## **ELEMENTS LVT**

With natural swirls, subtle lines and soft hues, Elements Realistic Embossed LVT has an authentic finish, designed to perfectly replicate and imitate natural real wood flooring, all while being water resistant and extremely durable with engineered toughness.

Elements also excels with a 0.55mm wear layer and its suitability for underfloor heating, making it an especially good choice for every room in the home, as well as being suitable for communal or office areas. With the wide planks and 4-sided micro-bevelled edges, you would be forgiven for believing it wasn't real wood!

Herringbone is available in 6 colourways while planks are available in 10. Elements offers you complete peace of mind with a fully-backed lifetime residential warranty and a 15 year commercial warranty as well as being a fully recyclable flooring product.