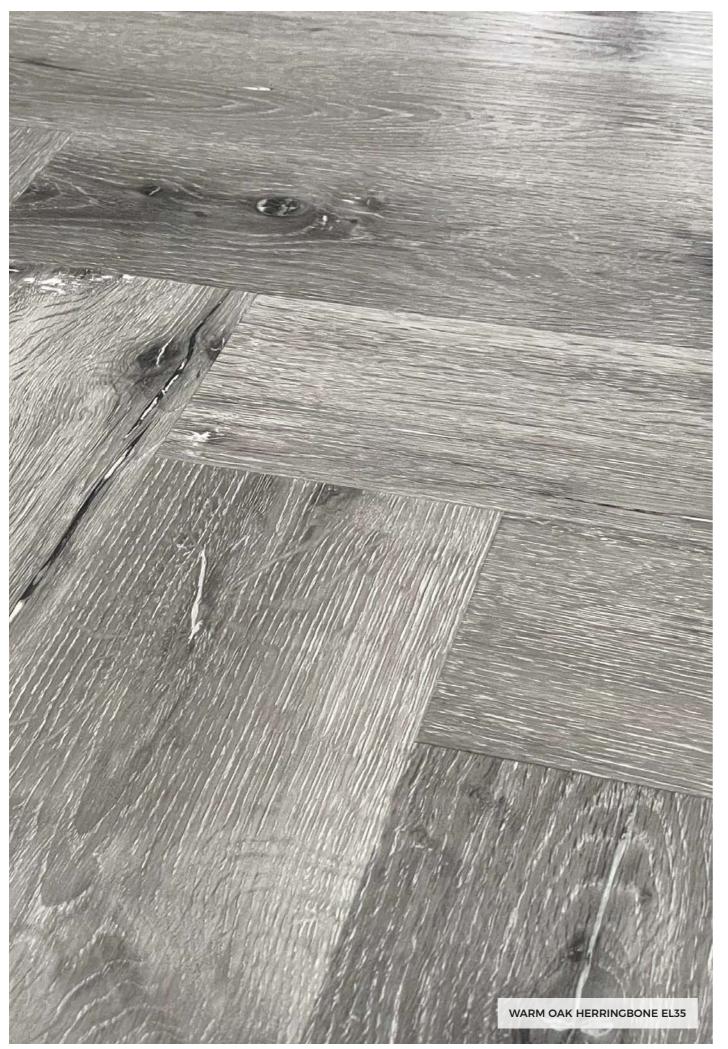

## HERRINGBONE COLLECTION (6 COLOURS)

AUTUMN PINE EL33

BEACHCOMBER OAK EL31

COOL WASHED OAK EL34

WARM OAK EL35