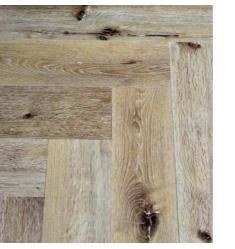

## HERRINGBONE COLLECTION (6 COLOURS)

AUTUMN PINE EL33

BEACHCOMBER OAK EL31

COOL WASHED OAK EL34

WARM OAK EL35