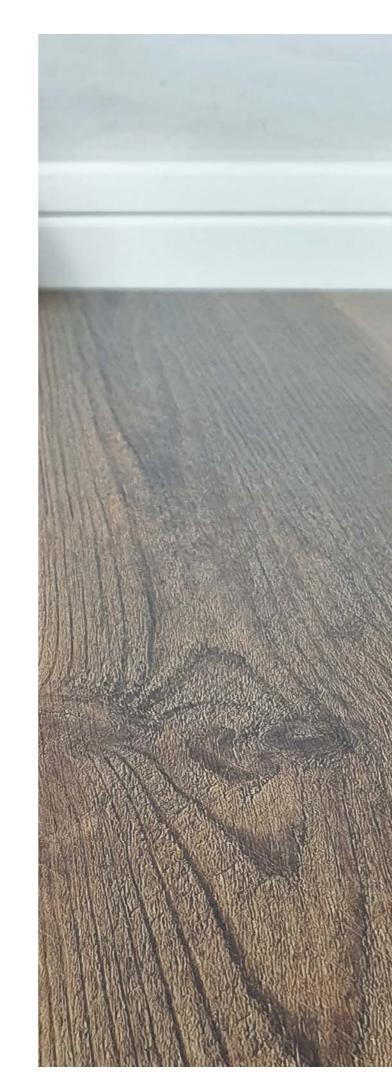

Elements also excels with a 0.55mm wear layer and its suitability for underfloor heating, making it an especially good choice for every room in the home, as well as being suitable for communal or office areas. With the wide planks and 4-sided micro-bevelled edges, you would be forgiven for believing it wasn't real wood!