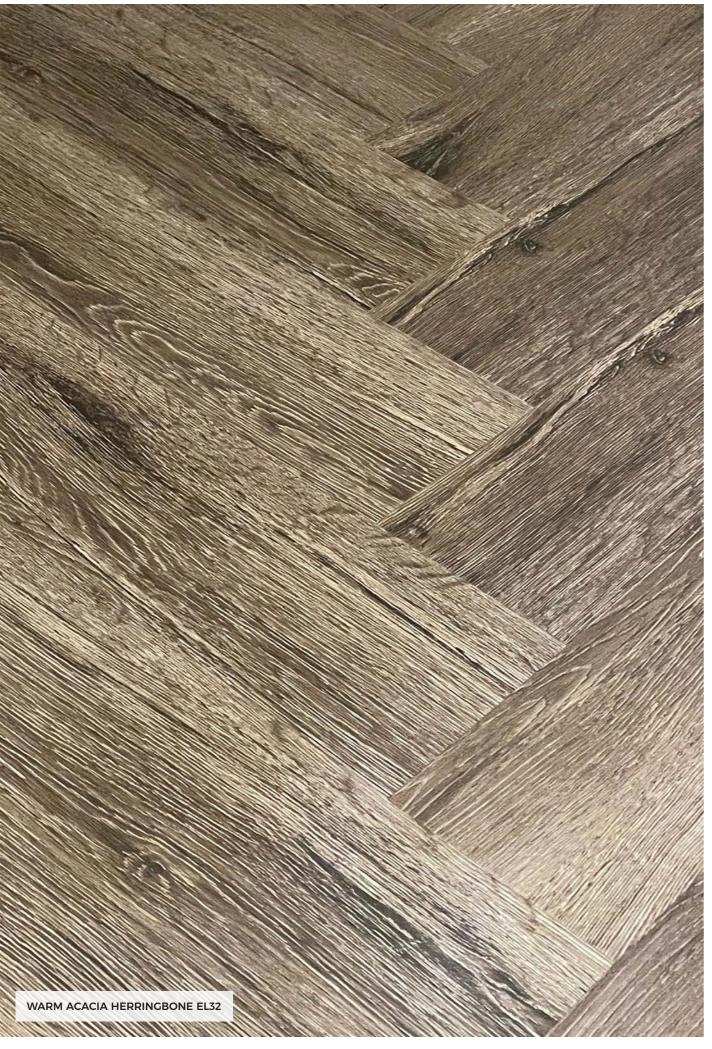

## HERRINGBONE COLLECTION (6 COLOURS)

AUTUMN PINE EL33

BEACHCOMBER OAK EL31

COOL WASHED OAK EL34

WARM OAK EL35